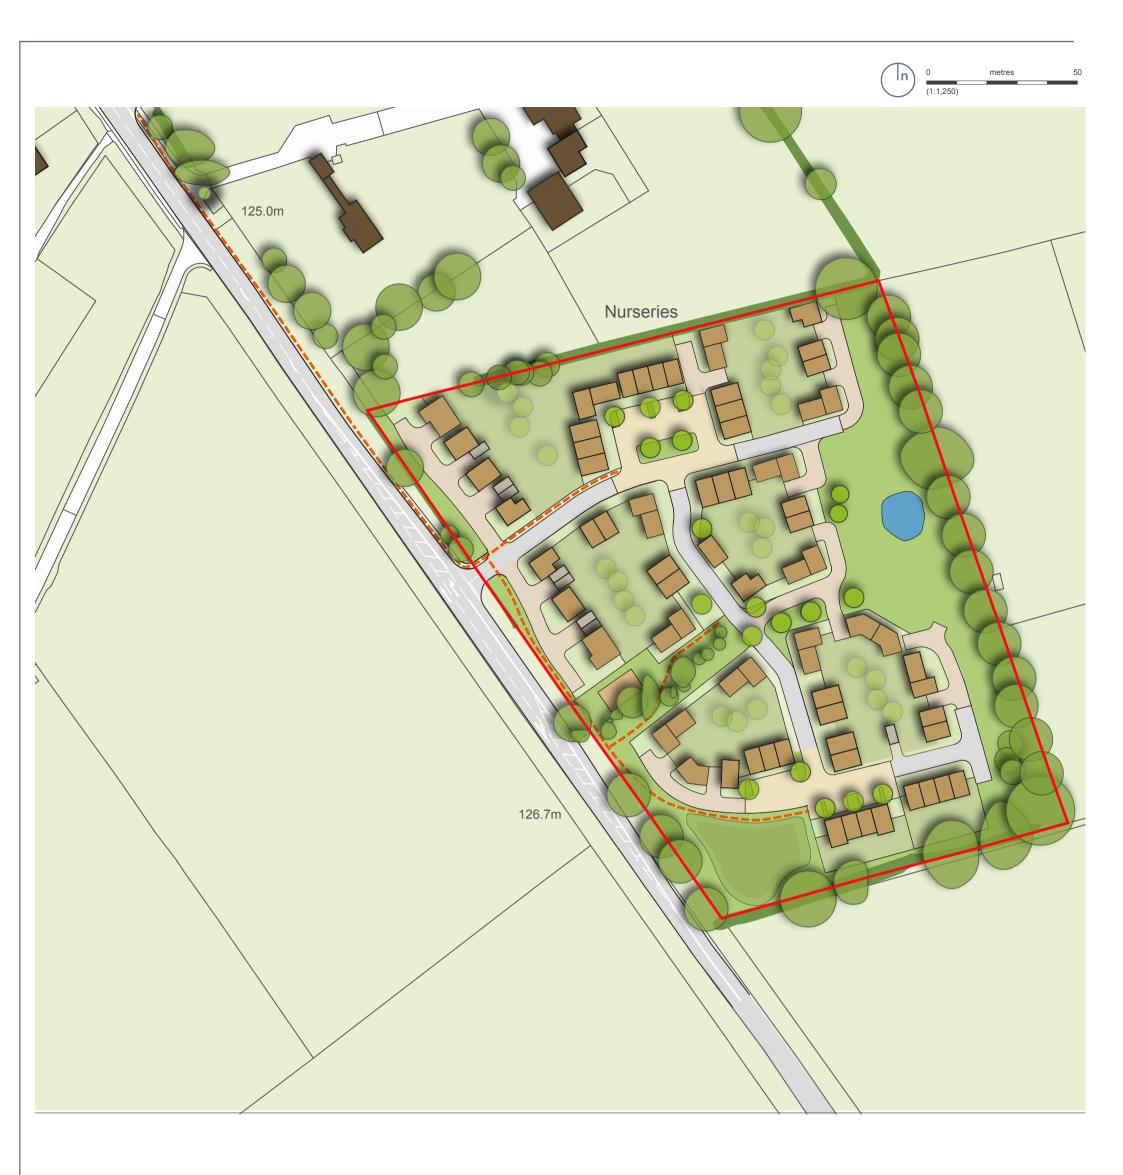

## KEY Application Site Existing Trees Roads Proposed Houses Paths \_\_\_ $\bigcirc$ Proposed Trees Courtyard/Space Existing Houses Existing Hedges Private Driveway Proposed Gardens Existing Pond Drainage Area Proposed Open Space

| Client:<br>Catesby Estates Limted                                                          |                            |                       |
|--------------------------------------------------------------------------------------------|----------------------------|-----------------------|
| Project:<br>Land fronting Kenilworth Road (Solihull Local Plan<br>Allocation Reference 22) |                            |                       |
| Drawing:<br>Illustrative masterplan - South<br>Drawing Number:<br>4001                     |                            |                       |
| Project Number:<br>CATQ_2024                                                               | Status:<br><b>Planning</b> | Scale:<br>1:1250 (A3) |
| Date:<br><b>04/11/2014</b>                                                                 | Revision:<br><b>09</b>     |                       |